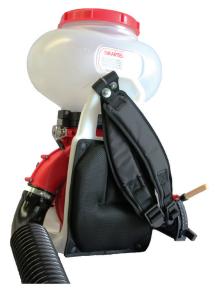

Ergonomical backpack with shock-absorbing for less fatigue.

15 litre media tank removes for easy cleaning.

Adjustable position of tube handle.