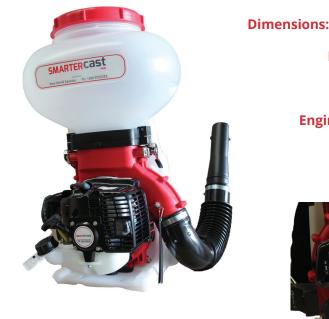

## The smarter way of broadcasting flake and aggregate

SmarterCast Pro is a powerful, lightweight backpack broadcast machine with superior weight balance and low vibration for ease of use, handling and comfort.

With the ability to broadcast flake and mineral aggregate in both small and large sizes, and suitable for both horizontal and vertical surfaces, this tool is perfect for installers looking to add greater speed and efficiency to their broadcast projects.

**Dimensions:** 370 x 430 x 660mm (L x W x H)

Dry Weight: 8.8kg Fuel: 50:1mix

Engine: 2-stroke, air-cooled

Can broadcast both flake and mineral aggregate - small or large.

Suitable for both horizontal and vertical surfaces.

Ergonomical backpack with shock-absorbing for less fatigue.

15 litre media tank removes for easy cleaning.

Adjustable position of tube handle.